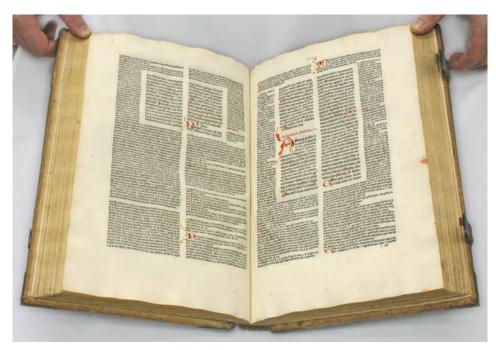

James Kinyon Whose Affidavit Appeared in the Last Sentinel. See the Foul Means to Which the Unprincipled Opponents of John W. Taylor Resort, to Destroy Him.... New York: S.n., 1821. 13" x 9-3/4" Broadside. A campaign document, this broadside raises questions about the legal ethics of John W. Taylor, who represented Saratoga County in the U.S. House of Representatives from 1813-1833. \$1,250.

## A MASSACHUSETTS TAX TO DEFRAY THE COST OF THE REVOLUTIONARY WAR

**18.** [Broadside]. [Taxation]. [Massachusetts]. Commonwealth of Massachusetts. (Tax No 3.). Boston, June, 1783. 16" x 10" broadside, amount of assessed tax and date added in manuscript by Thomas Ivers, treasurer and receiver-general of Massachusetts, his signature, dated October 1, 1783, below text. \$1,000.



Nº 16



Nº 17







Nº 21

#### A SCARCE COLLECTION OF ENTRIES

**19.** B[rown(e)], W[illiam]. Formulae Benè Placi-tandi. A Book of Entries: Containing Variety of Choice Precedents.. London, 1671. First edition. Folio (12-1/2" x 7-1/2"). \$950.



## THE ONLY AMERICAN ABRIDGMENT PUBLISHED BEFORE THE REVOLUTION

**20.** Burn, Richard. Greenleaf, Joseph, Editor. An Abridgment of Burn's Justice of the Peace and Parish Officer. To Which is Added, An Appendix, Containing Some General Rules and Directions Necessary to be Known and Observed by All Justices of the Peace. Boston, 1773. Only edition. A choice copy. Quarto (8-1/2" x 9"). \$1,500.

## INCUNABLE EDITIONS OF TWO PRIMARY VOLUMES OF CANON LAW

21. [Canon Law]. Boniface VIII, Pope. [d'Andrea, Giovanni], Glosses. [Liber Sextus Decretalium, Cum Apparatu Johan