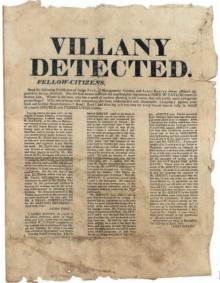

#### THE "NEGRO OF 'INFLOOENCE"

14. [Broadside]. [African-Americans]. [North Carolina]. Hull, F[red] A., Engraver. A Sample of Democratic White Supremacy in North Carolina. Judge Winston's Dream of Riding the District with George H. White, the Negro of "Inflooence." Are the People of North Carolina Going To Elect Judge Francis D. Winston Lieutenant-Governor? [Asheville?] North Carolina, 1904. A scathing racist attack against Judge Francis D. Winston, the Democratic candidate for Lieutenant Governor of North Carolina. 10" x 14" lithograph. \$1,850.