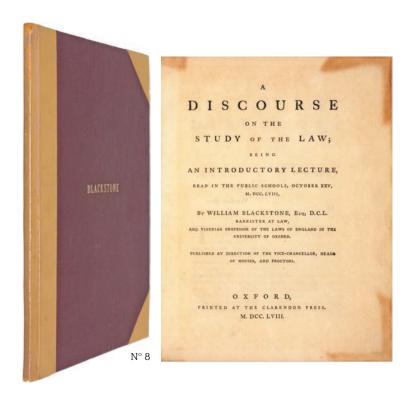

#### THE GENESIS OF BLACKSTONE'S **COMMENTARIES**

**8. Blackstone, Sir William.** *A Discourse on the Study* of the Law; Being an Introductory Lecture, Read in the Public Schools, October XXV, M.DCC.LVIII. Oxford, 1758. 40 pp. First edition. Quarto (10" x 8"). \$5,000.