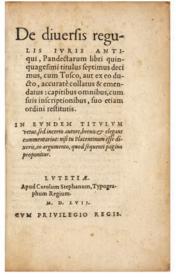

## SCARCE COPY OF TREATISE ON THE ROMAN LAW OF PRESCRIPTION

**3. Balbi, Giovanni Francesco.** [Henricus, de Segusio, Cardinal (Hostiensis)]. Tractatus de Prescriptionibus: Tractatus Secundus et Perutilis Profunde Subtilis[que] ac Quotidiane Materie o[mn] is Prescriptio[n] is ta[m] Civilis Q[uam] Canonice, Qui de Prescriptionib[us] Inscribit[ur]. Lyon, 1532.

\$4,000.

Nº 4