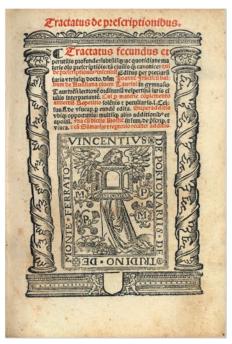

## SCARCE COPY OF TREATISE ON THE ROMAN LAW OF PRESCRIPTION

**3. Balbi, Giovanni Francesco.** [Henricus, de Segusio, Cardinal (Hostiensis)]. Tractatus de Prescriptionibus: Tractatus Secundus et Perutilis Profunde Subtilis[que] ac Quotidiane Materie o[mn] is Prescriptio[n] is ta[m] Civilis Q[uam] Canonice, Qui de Prescriptionib[us] Inscribit[ur]. Lyon, 1532.

\$4,000.

Nº 4