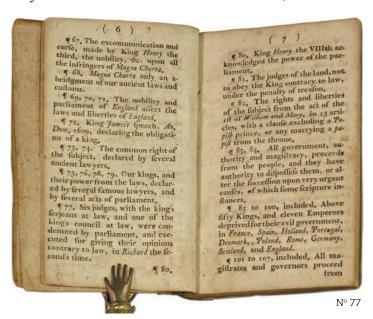

## WITH INTERESTING PUBLISHER ADVERTISEMENTS

7. Blackstone, Sir William. Sharswood, George, Editor. Commentaries on the Laws of England. Philadelphia, 1868. Four books in two volumes. Pastedown of Book I has a large bookseller advertisement, preliminaries include an 8 pp. publisher catalogue with testimonials for this edition.

\$450.

Detail from N° 7