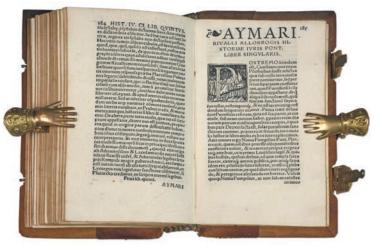

## SCARCE COPY OF TREATISE ON THE ROMAN LAW OF PRESCRIPTION

**3. Balbi, Giovanni Francesco.** [Henricus, de Segusio, Cardinal (Hostiensis)]. Tractatus de Prescriptionibus: Tractatus Secundus et Perutilis Profunde Subtilis[que] ac Quotidiane Materie o[mn] is Prescriptio[n] is ta[m] Civilis Q[uam] Canonice, Qui de Prescriptionib[us] Inscribit[ur]. Lyon, 1532.