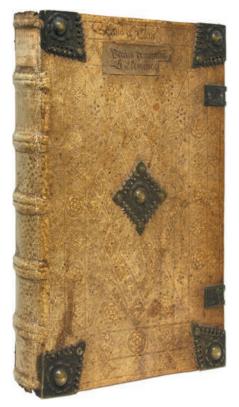

nd James Kinyon Whose Affidavit Appeared in the Last Sentinel. See the Foul Means to Which the Unprincipled Opponents of John W. Taylor Resort, to Destroy Him.... New York: S.n., 1821. 13" x 9-3/4" Broadside. A campaign document, this broadside raises questions about the legal ethics of John W. Taylor, who represented Saratoga County in the U.S. House of Representatives from 1813-1833. \$1,250.

## A MASSACHUSETTS TAX TO DEFRAY THE COST OF THE REVOLUTIONARY WAR

**18.** [Broadside]. [Taxation]. [Massachusetts]. Commonwealth of Massachusetts. (Tax No 3.). Boston, June, 1783. 16" x 10" broadside, amount of assessed tax and date added in manuscript by Thomas Ivers, treasurer and receiver-general of Massachusetts, his signature, dated October 1, 1783, below text. \$1,000.



Nº 16



Nº 17







Nº 21

#### A SCARCE COLLECTION OF ENTRIES

**19.** B[rown(e)], W[illiam]. Formulae Benè Placi-tandi. A Book of Entries: Containing Variety of Choice Precedents.. London, 1671. First edition. Folio (12-1/2" x 7-1/2"). \$950.



## THE ONLY AMERICAN ABRIDGMENT PUBLISHED BEFORE THE REVOLUTION

**20.** Burn, Richard. Greenleaf, Joseph, Editor. An Abridgment of Burn's Justice of the Peace and Parish Officer. To Which is Added, An Appendix, Containing Some General Rules and Directions Necessary to be Known and Observed by All Justices of the Peace. Boston, 1773. Only edition. A choice copy. Quarto (8-1/2" x 9"). \$1,500.

## INCUNABLE EDITIONS OF TWO PRIMARY VOLUMES OF CANON LAW

21. [Canon Law]. Boniface VIII, Pope. [d'Andrea, Giovanni], Glosses. [Liber Sextus Decretalium, Cum Apparatu Joh