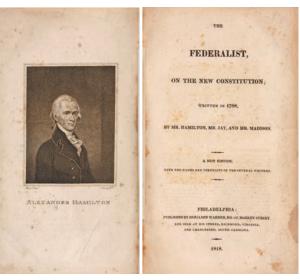

## FIRST EDITION OF THE FIRST COMPLETE EDITION OF BACON'S WORKS

**2. Bacon, Sir Francis. Mallet, [David].** The Works of Francis Bacon...To Which is Prefixed, A New Life of the Author, by Mr. Mallet. London: Printed for A. Millar, 1740. Four volumes. An attractive set. Folio (12" x 8").