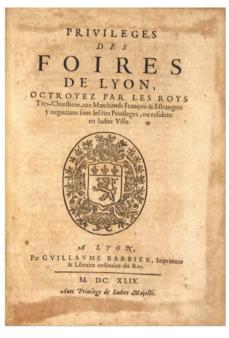

## SCARCE COPY OF TREATISE ON THE ROMAN LAW OF PRESCRIPTION

**3. Balbi, Giovanni Francesco.** [Henricus, de Segusio, Cardinal (Hostiensis)]. Tractatus de Prescriptionibus: Tractatus Secundus et Perutilis Profunde Subtilis[que] ac Quotidiane Materie o[mn] is Prescriptio[n] is ta[m] Civilis Q[uam] Canonice, Qui de Prescriptionib[us] Inscribit[ur]. Lyon, 1532.

\$4,000.

Nº 4