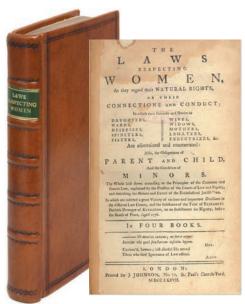

#### LABOR LAWS FOR WOMEN

**1. Anderson, Mary.** Should There be Labor Laws for Women? Yes. Chicago, 1925. OCLC locates 6 copies, 2 in law libraries. \$125.