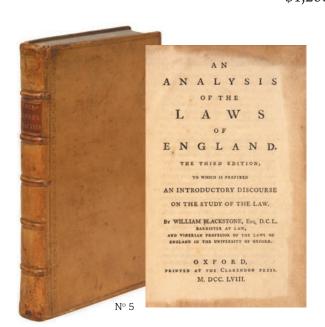

#### **BLACKSTONE'S ANALYSIS**

**5. Blackstone, Sir William.** An Analysis of the Laws of England. To Which Is Prefixed an Introductory Discourse on the Study of the Law. Oxford, 1758.

\$1,200.

Nº 6