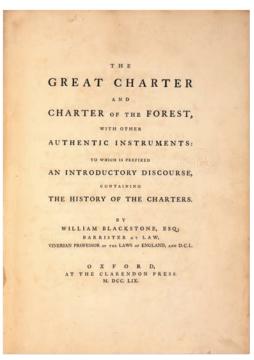

#### **BLACKSTONE'S EDITION OF MAGNA CARTA**

9. Blackstone, Sir William. The Great Charter and Charter of the Forest, With Other Authentic Instruments: To Which is Prefixed an Introductory Discourse, Containing the History of the Charters. Oxford, 1759. First edition. Folio (13-1/2" x 10-1/2"). \$8,500.