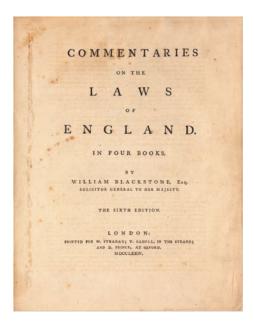

## THE FIRST LONDON EDITION OF BLACKSTONE'S COMMENTARIES

**6. Blackstone, Sir William.** Commentaries on the Laws of England. London, 1774. Four volumes. A very attractive set. Sixth edition overall, the first edition published in London. Folio (11" x 8-1/2"). \$3,000.