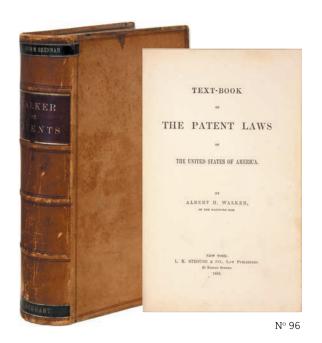

#### 1746 MASSACHUSETTS COURT DOCUMENT INDICTING AN INNKEEPER FOR ILLEGAL GAMING

59. [Manuscript]. [Massachusetts]. [Indictment of Ebenezer Hodges for Sponsoring Unlawful Gaming in His Inn]. [Billerica, MA, March 2, 1746.] Single 5-3/4" x 6-1/2" leaf. \$1,250.