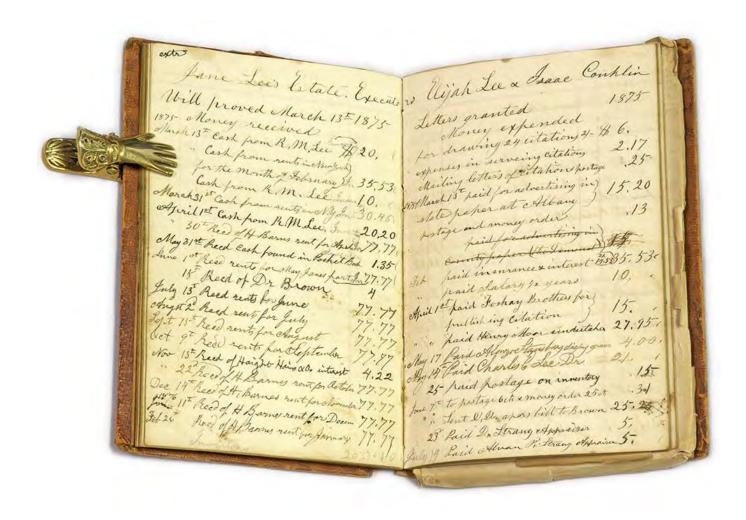

Order This Item

Tel: (800) 422-6686 or (732) 382-1800 | Fax: (732) 382-1887 | law@lawbookexchange.com | www.lawbookexchange.com

Early Nineteenth-Century
Manuscript Account Book of Pennsylvania Lawyers

[Barnard, James (1755-1806)].
 [Barnard, Isaac D. (1791-1834)].
 [Barnard, Thomas D. (1793-1873)].

[Acct. of Money Recd. for the Estate of James Barnard, Esq. Decd. in the Office, Etc.] [And] [Acct. of Money Recd. by Isaac D. Barnard Belonging to His Late Father's Estate]. Chester, PA, February, 26 1806-August 22, 1845. Content in fine hand filling 23 pp. followed by several blank leaves, final six excised. Oblong octavo (8" x 5-/2").

Stiff marbled sewn wrappers. Moderate rubbing to exterior, some wear to spine and corners, light toning to interior. \$650.

\* James Barnard of Chester, Pennsylvania, was married to Susannah Dutton. James served as sheriff, registrar, recorder, prothonotary and clerk of the courts in Delaware County, Pennsylvania. The Barnards had eight children. The eldest son, James Day Barnard, a lawyer, died at 25, a few months after his father's death. Upon his father and brother's death, the eldest surviving male Barnard, Isaac, received, or perhaps he personally recorded, his brother's outstanding legal fees and his father's estate assets and accounts recorded in this manuscript notebook. Like his deceased elder brother, Isaac studied law and was admitted to the Pennsylvania bar in 1816, after notable service as a major in the War of 1812. He served terms in the Pennsylvania State Senate and U.S. Senate.

The accounts are notable as the first segment records all of the monies collected for various legal work performed by Isaac's older brother, James, from recording judgments, estate administration, vendue matters, for certificates for naturalization of citizenship, or for fees earned for specific cases (Gibbons v. Riley, Miles v. Adams, McElroy v. Hibbard, etc.). These accounts span 1806-1807 and suggest that the fees within must have been collected posthumously by Isaac for services performed before his brother's death. The notebook's second segment records moneys earned by the father in office, primarily for recording deeds. Again, the chronology suggests a similar scenario as the notebook's first segment. There are also several leaves of entries with much later dates recording monies received by Thomas Barnard. All accounts are clearly legible and amounts of fees charged far all legal services are provided. In all, this record provides a fine image, in microcosm, of legal costs on Pennsylvania during the early nineteenth century. Order This Item