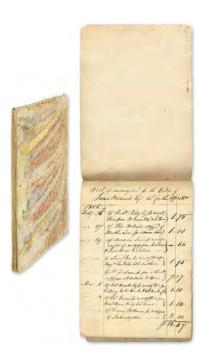

Order This Item

Tel: (800) 422-6686 or (732) 382-1800 | Fax: (732) 382-1887 | law@lawbookexchange.com | www.lawbookexchange.com

Early Nineteenth-Century
Manuscript Account Book of Pennsylvania Lawyers

[Barnard, James (1755-1806)].
 [Barnard, Isaac D. (1791-1834)].
 [Barnard, Thomas D. (1793-1873)].

[Acct. of Money Recd. for the Estate of James Barnard, Esq. Decd. in the Office, Etc.] [And] [Acct. of Money Recd. by Isaac D. Barnard Belonging to His Late Father's Estate]. Chester, PA, February, 26 1806-August 22, 1845. Content in fine hand filling 23 pp. followed by several blank leaves, final six excised. Oblong octavo (8" x 5-/2").

Stiff marbled sewn wrappers. Moderate rubbing to exterior, some wear to spine and corners, light toning to interior. \$650.

\* James Barnard of Chester, Pennsylvania, was married to Susannah Dutton. James served as sheriff, registrar, recorder, prothonotary and clerk of the courts in Delaware County, Pennsylvania. The Barnards had eight children. The eldest son, James Day Barnard, a lawyer, died at 25, a few months after his father's death. Upon his father and brother's death, the eldest surviving male Barnard, Isaac, received, or perhaps he personally recorded, his brother's outstanding legal fees and his father's estate assets and accounts recorded in this manuscript notebook. Like his deceased elder brother, Isaac studied law and was admitted to the Pennsylvania bar in 1816, after notable service as a major in the War of 1812. He served terms in the Pennsylvania State Senate and U.S. Senate.

The accounts are notable as the first segment records all of the monies collected for various legal work performed by Isaac's older brother, James, from recording judgments, estate administration, vendue matters, for certificates for naturalization of citizenship, or for fees earned for specific cases (Gibbons v. Riley, Miles v. Adams, McElroy v. Hibbard, etc.). These accounts span 1806-1807 and suggest that the fees within must have been collected posthumously by Isaac for services performed before his brother's death. The notebook's second segment records moneys earned by the father in office, primarily for recording deeds. Again, the chronology suggests a similar scenario as the notebook's first segment. There are also several leaves of entries with much later dates recording monies received by Thomas Barnard. All accounts are clearly legible and amounts of fees charged far all legal services are provided. In all, this record provides a fine image, in microcosm, of legal costs on Pennsylvania during the early nineteenth century. Order This Item