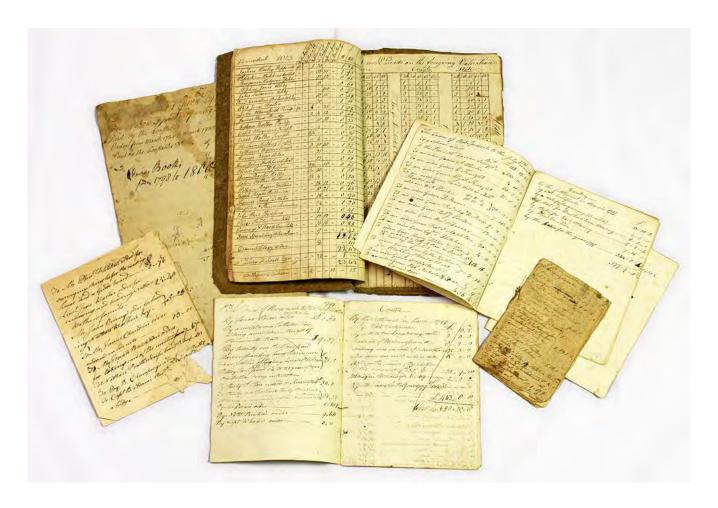

Order This Item

Tel: (800) 422-6686 or (732) 382-1800 | Fax: (732) 382-1887 | law@lawbookexchange.com | www.lawbookexchange.com

Early Nineteenth-Century
Manuscript Account Book of Pennsylvania Lawyers

[Barnard, James (1755-1806)].
 [Barnard, Isaac D. (1791-1834)].
 [Barnard, Thomas D. (1793-1873)].

[Acct. of Money Recd. for the Estate of James Barnard, Esq. Decd. in the Office, Etc.] [And] [Acct. of Money Recd. by Isaac D. Barnard Belonging to His Late Father's Estate]. Chester, PA, February, 26 1806-August 22, 1845. Content in fine hand filling 23 pp. followed by several blank leaves, final six excised. Oblong octavo (8" x 5-/2").

Stiff marbled sewn wrappers. Moderate rubbing to exterior, some wear to spine and corners, light toning to interior. \$650.

\* James Barnard of Chester, Pennsylvania, was married to Susannah Dutton. James served as sheriff, registrar, recorder, prothonotary and clerk of the courts in Delaware County, Pennsylvania. The Barnards had eight children. The eldest son, James Day Barnard, a lawyer, died at 25, a few months after his father's death. Upon his father and brother's death, the eldest surviving male Barnard, Isaac, received, or perhaps he personally recorded, his brother's outstanding legal fees and his father's estate assets and accounts recorded in this manuscript notebook. Like his deceased elder brother, Isaac studied law and was admitted to the Pennsylvania bar in 1816, after notable service as a major in the War of 1812. He served terms in the Pennsylvania State Senate and U.S. Senate.

The accounts are notable as the first segment records all of the monies collected for various legal work performed by Isaac's older brother, James, from recording judgments, estate administration, vendue matters, for certificates for naturalization of citizenship, or for fees earned for specific cases (Gibbons v. Riley, Miles v. Adams, McElroy v. Hibbard, etc.). These accounts span 1806-1807 and suggest that the fees within must have been collected posthumously by Isaac for services performed before his brother's death. The notebook's second segment records moneys earned by the father in office, primarily for recording deeds. Again, the chronology suggests a similar scenario as the notebook's first segment. There are also several leaves of entries with much later dates recording monies received by Thomas Barnard. All accounts are clearly legible and amounts of fees charged far all legal services are provided. In all, this record provides a fine image, in microcosm, of legal costs on Pennsylvania during the early nineteenth century. Order This Item