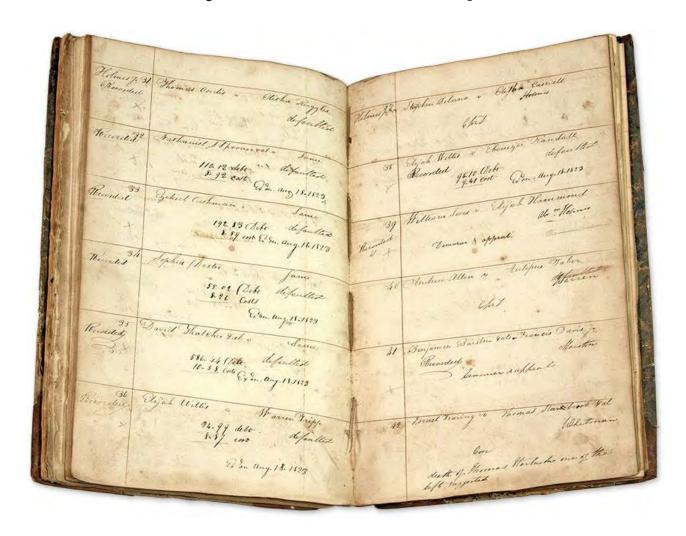

#### 1. [Arkansas].

[Justice's Docket Book]. Stone County, Arkansas, 1873-1911. [xxvi], 412 pp. Thumb-tabbed index. Folio (13-3/4" x 8-3/4").

Reversed calf, raised bands to spine, black-stamped panels and calf panels to boards. Rubbed with considerable wear to spine and corners, a few sections lacking from boards, hinges partially cracked. Content in neat hand to approximately 325 pp., 9 related documents laid-in, a few others attached to pages. Moderate toning, occasional staining and edgewear, ink faded in a few places a few leaves excised. An interesting piece. \$1,500.

\* Situated in the Ozark Mountains of north-central Arkansas, Stone County was created in 1873 from parts of various neighboring counties. Containing unusually detailed entries, most of them before 1900, this docket is a rich chronicle of the county's earliest legal history. It contains civil and criminal matters including hearings, trials, suits, jury verdicts, judgments, awarding of damages, case continuances and dismissals, orders of attachment, writs of garnishment, orders to sell foreclosed properties, enforcement of liens, disturbing the peace, attempted murder, assault and battery, disorderly conduct and unlawful detainment of property. The entries are in the hands of various justices of the peace including W. A. Younger, J. A. Carman, J. W. Smith, J. L. Pruett, and J. A. Blair. Signatures of those same judicial officers appear throughout volume. Many entries reflect the county's predominantly agricultural economy. Others concern allegations of violence, such as "William J. Goodman [made] an attempt with a knife to take my life" and "William Ball...slapped his wife Lucinda Steel, and cussed and abused her and threatened to kick her out of his yard if she ever set foot inside of it."