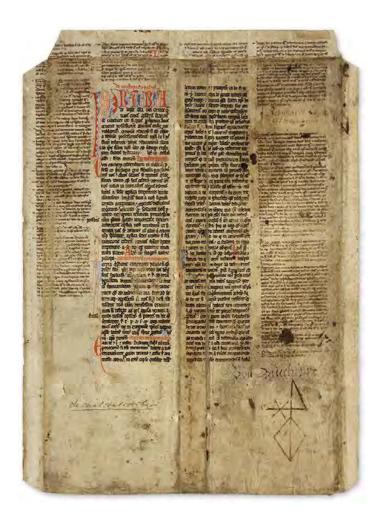

community and a ban on women servants. Showing its high status as a report, other copies are found in the Grand-Saint-Bernard archives. Our copy has a remarkable binding featuring blind-stamped floral designs with red-painted inlay. It was probably made from a wall hanging or wallpaper. The archive of Grand Saint-Bernard has a copy of Boniface's baptism certificate (1664) and several of his papers, which include works on cosmography, geography and history, and a thirty-year travel diary. The archives of Grand Saint Bernard record four other manuscripts with the same author, title and date (AGSB 4049). located no other copies. 5057, 5058, We (On Boniface in the archives see http://www.aasm.ch/fonds/agsb/static/5314.html and http://www.aasm.ch/fonds/agsb/static/5040.html). Order This Item



Thirteenth-Century Manuscript Copy of a Papal Decretal Concerning Inheritance

## 8. [Canon Law]. [Clement, III (1130-1191), Pope].

[Leaf from a Papal Decretal Concerning Inheritance]. France, c. 1270. [2] pp. Folio (12-3/4" x 9-1/2").

Parchment leaf, light soiling and a few faint stains, fold lines and tiny holes, pieces removed from corners with minor loss to text. 50-line rubricated text in gothic hand in 2 columns surrounded by glosses, 8 vividly colored lombard initials with flourishes in red and blue, 4-line ornamented incipit beginning with 14-line initial "P" in red and blue, with elaborate flourishes. A few faint later annotations. A fine example of a high-medieval legal manuscript. \$3,500.

\* An extensive text fragment from a thirteenth-century copy of a papal decretal conc