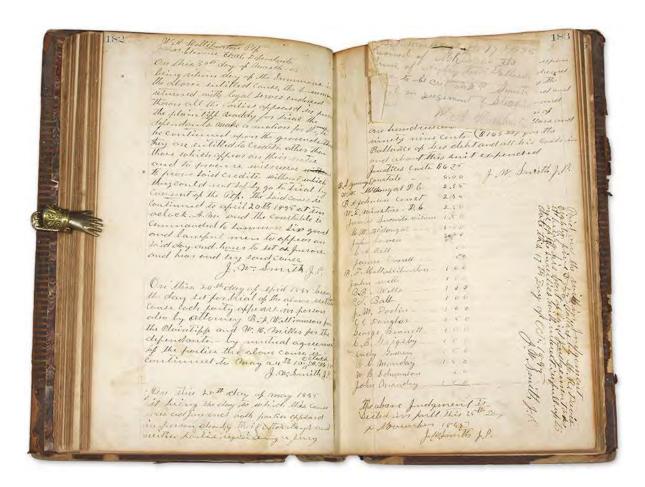

#### 1. [Arkansas].

[Justice's Docket Book]. Stone County, Arkansas, 1873-1911. [xxvi], 412 pp. Thumb-tabbed index. Folio (13-3/4" x 8-3/4").

Reversed calf, raised bands to spine, black-stamped panels and calf panels to boards. Rubbed with considerable wear to spine and corners, a few sections lacking from boards, hinges partially cracked. Content in neat hand to approximately 325 pp., 9 related documents laid-in, a few others attached to pages. Moderate toning, occasional staining and edgewear, ink faded in a few places a few leaves excised. An interesting piece. \$1,500.

\* Situated in the Ozark Mountains of north-central Arkansas, Stone County was created in 1873 from parts of various neighboring counties. Containing unusually detailed entries, most of them before 1900, this docket is a rich chronicle of the county's earliest legal history. It contains civil and criminal matters including hearings, trials, suits, jury verdicts, judgments, awarding of damages, case continuances and dismissals, orders of attachment, writs of garnishment, orders to sell foreclosed properties, enforcement of liens, disturbing the peace, attempted murder, assault and battery, disorderly conduct and unlawful detainment of property. The entries are in the hands of various justices of the peace including W. A. Younger, J. A. Carman, J. W. Smith, J. L. Pruett, and J. A. Blair. Signatures of those same judicial officers appear throughout volume. Many entries reflect the county's predominantly agricultural economy. Others concern allegations of violence, such as "William J. Goodman [made] an attempt with a knife to take my life" and "William Ball...slapped his wife Lucinda Steel, and cussed and abused her and threatened to kick her out of his yard if she ever set foot inside of it."