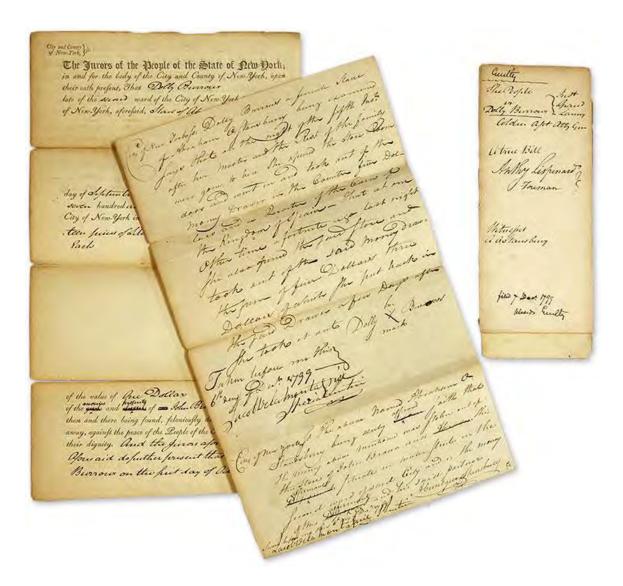

#### 1. [Arkansas].

[Justice's Docket Book]. Stone County, Arkansas, 1873-1911. [xxvi], 412 pp. Thumb-tabbed index. Folio (13-3/4" x 8-3/4").

Reversed calf, raised bands to spine, black-stamped panels and calf panels to boards. Rubbed with considerable wear to spine and corners, a few sections lacking from boards, hinges partially cracked. Content in neat hand to approximately 325 pp., 9 related documents laid-in, a few others attached to pages. Moderate toning, occasional staining and edgewear, ink faded in a few places a few leaves excised. An interesting piece. \$1,500.

\* Situated in the Ozark Mountains of north-central Arkansas, Stone County was created in 1873 from parts of various neighboring counties. Containing unusually detailed entries, most of them before 1900, this docket is a rich chronicle of the county's earliest legal history. It contains civil and criminal matters including hearings, trials, suits, jury verdicts, judgments, awarding of damages, case continuances and dismissals, orders of attachment, writs of garnishment, orders to sell foreclosed properties, enforcement of liens, disturbing the peace, attempted murder, assault and battery, disorderly conduct and unlawful detainment of property. The entries are in the hands of various justices of the peace including W. A. Younger, J. A. Carman, J. W. Smith, J. L. Pruett, and J. A. Blair. Signatures of those same judicial officers appear throughout volume. Many entries reflect the county's predominantly agricultural economy. Others concern allegations of violence, such as "William J. Goodman [made] an attempt with a knife to take my life" and "William Ball...slapped his wife Lucinda Steel, and cussed and abused her and threatened to kick her out of his yard if she ever set foot inside of it."