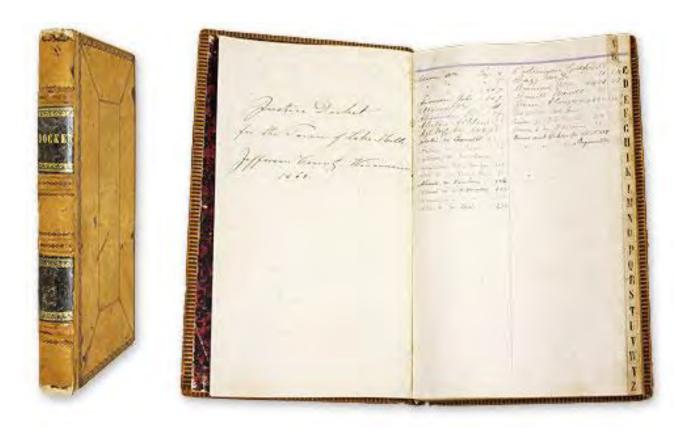

#### Nineteenth-Century Docket Book with Unusually Detailed Entries

#### 1. [Arkansas].

[Justice's Docket Book]. Stone County, Arkansas, 1873-1911. [xxvi], 412 pp. Thumb-tabbed index. Folio (13-3/4" x 8-3/4").

Reversed calf, raised bands to spine, black-stamped panels and calf panels to boards. Rubbed with considerable wear to spine and corners, a few sections lacking from boards, hinges partially cracked. Content in neat hand to approximately 325 pp., 9 related documents laid-in, a few others attached to pages. Moderate toning, occasional staining and edgewear, ink faded in a few places a few leaves excised. An interesting piece. \$1,500.

\* Situated in the Ozark Mountains of north-central Arkansas, Stone County was created in 1873 from parts of various neighboring counties. Containing unusually detailed entries, most of them before 1900, this docket is a rich chronicle of the county's earliest legal history. It contains civil and criminal matters including hearings, trials, suits, jury verdicts, judgments, awarding of damages, case continuances and dismissals, orders of attachment, writs of garnishment, orders to sell foreclosed properties, enforcement of liens, disturbing the peace, attempted murder, assault and battery, disorderly conduct and unlawful detainment of property. The entries are in the hands of various justices of the peace including W. A. Younger, J. A. Carman, J. W. Smith, J. L. Pruett, and J. A. Blair. Signatures of those same judicial officers appear throughout volume. Many entries reflect the county's predominantly agricultural economy. Others concern allegations of violence, such as "William J. Goodman [made] an attempt with a knife to take my life" and "William Ball...slapped his wife Lucinda Steel, and cussed and abused her and threatened to kick her out of his yard if she ever set foot inside of it."