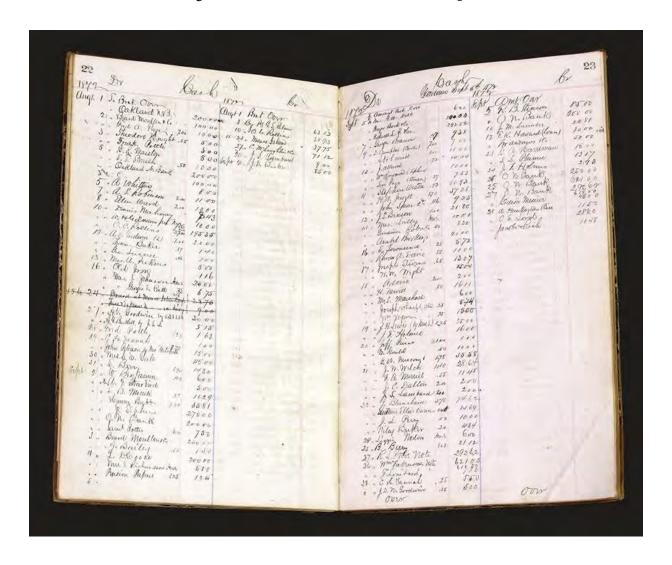

[Acct. of Money Recd. for the Estate of James Barnard, Esq. Decd. in the Office, Etc.] [And] [Acct. of Money Recd. by Isaac D. Barnard Belonging to His Late Father's Estate]. Chester, PA, February, 26 1806-August 22, 1845. Content in fine hand filling 23 pp. followed by several blank leaves, final six excised. Oblong octavo (8" x 5-/2").

Stiff marbled sewn wrappers. Moderate rubbing to exterior, some wear to spine and corners, light toning to interior. \$650.

\* James Barnard of Chester, Pennsylvania, was married to Susannah Dutton. James served as sheriff, registrar, recorder, prothonotary and clerk of the courts in Delaware County, Pennsylvania. The Barnards had eight children. The eldest son, James Day Barnard, a lawyer, died at 25, a few months after his father's death. Upon his father and brother's death, the eldest surviving male Barnard, Isaac, received, or perhaps he personally recorded, his brother's outstanding legal fees and his father's estate assets and accounts recorded in this manuscript notebook. Like his deceased elder brother, Isaac studied law and was admitted to the Pennsylvania bar in 1816, after notable service as a major in the War of 1812. He served terms in the Pennsylvania State Senate and U.S. Senate.

The accounts are notable as the first segment records all of the monies collected for various legal work performed by Isaac's older brother, James, from recording judgments, estate administration, vendue matters, for certificates for naturalization of citizenship, or for fees earned for specific cases (Gibbons v. Riley, Miles v. Adams, McElroy v. Hibbard, etc.). These accounts span 1806-1807 and suggest that the fees within must have been collected posthumously by Isaac for services performed before his brother's death. The notebook's second segment records moneys earned by the father in office, primarily for recording deeds. Again, the chronology suggests a similar scenario as the notebook's first segment. There are also several leaves of entries with much later dates recording monies received by Thomas Barnard. All accounts are clearly legible and amounts of fees charged far all legal services are provided. In all, this record provides a fine image, in microcosm, of legal costs on Pennsylvania during the early nineteenth century. Order This Item