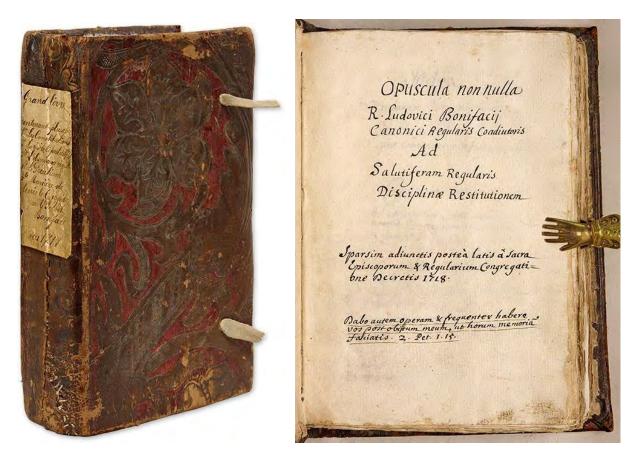

1/2" x 7-1/2" bifolium, four pages of text, archival guard at inner edge. Light toning, vertical and horizontal fold lines. "Autograph of Judge Blackstone, given me by his great-nephew" to head of first page. \$4,000.

\* This autograph transcription is a careful copy of a letter written by Warburton, the churchman, writer and literary critic best known for his editions of Pope and Shakespeare, in 1726. It discusses literary imitation in the works of English poets, especially Addison's *Cato*. The transcription is followed by an original paragraph by Blackstone. He notes that he copied the letter from a copy made by George Steevens [1736-1800], the eminent Shakespeare scholar. He makes a few philological points about Steevens's copy and comments on Steevens's annotations. Order This Item



Restoring Discipline in the Augustinian Community of Grand Saint Bernard

## 7. Boniface, Louis. [Hospice de Grand Saint Bernard].

Opuscula Nonnulla R. Ludovici Bonifacii Canonici Regularis Coadiutoris ad Salutiferam Regularis Disciplinae Restitutionem. Sparsim Adiunctis Posteà Latis à Sacra Episcoporum & Regularium Congegatione Decretis 1718. [Grand-St.-Bernard, c.1718]. 304 ff. Quarto (9-1/2" x 7").

Contemporary morocco with decorate blind stamping, stitched down center of spine, which has an early hand-lettered title panel, fragments of thong ties, untrimmed edges. Light rubbing to boards, somewhat heavier rubbing to extremities, early repair to foot of spine. Light toning to interior, text in neat hand, a few laid-in notes. A handsome item. \$5,000.

\* This is a collection of cano