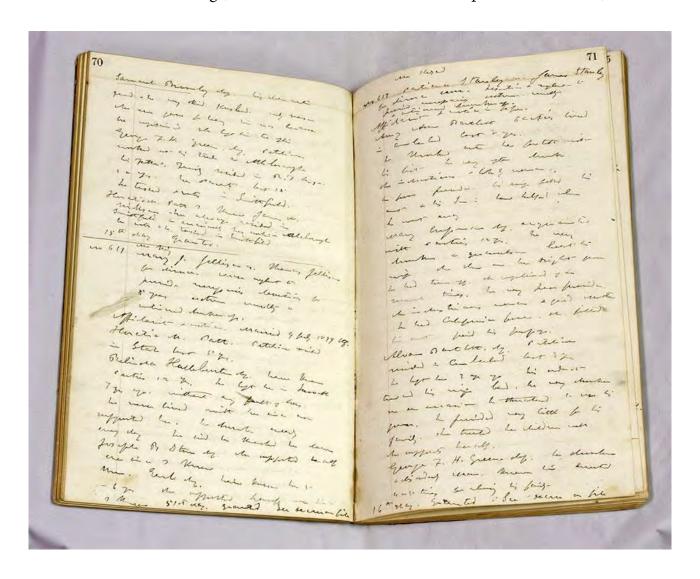

#### 1. [Arkansas].

[Justice's Docket Book]. Stone County, Arkansas, 1873-1911. [xxvi], 412 pp. Thumb-tabbed index. Folio (13-3/4" x 8-3/4").

Reversed calf, raised bands to spine, black-stamped panels and calf panels to boards. Rubbed with considerable wear to spine and corners, a few sections lacking from boards, hinges partially cracked. Content in neat hand to approximately 325 pp., 9 related documents laid-in, a few others attached to pages. Moderate toning, occasional staining and edgewear, ink faded in a few places a few leaves excised. An interesting piece. \$1,500.

\* Situated in the Ozark Mountains of north-central Arkansas, Stone County was created in 1873 from parts of various neighboring counties. Containing unusually detailed entries, most of them before 1900, this docket is a rich chronicle of the county's earliest legal history. It contains civil and criminal matters including hearings, trials, suits, jury verdicts, judgments, awarding of damages, case continuances and dismissals, orders of attachment, writs of garnishment, orders to sell foreclosed properties, enforcement of liens, disturbing the peace, attempted murder, assault and battery, disorderly conduct and unlawful detainment of property. The entries are in the hands of various justices of the peace including W. A. Younger, J. A. Carman, J. W. Smith, J. L. Pruett, and J. A. Blair. Signatures of those same judicial officers appear throughout volume. Many entries reflect the county's predominantly agricultural economy. Others concern allegations of violence, such as "William J. Goodman [made] an attempt with a knife to take my life" and "William Ball...slapped his wife Lucinda Steel, and cussed and abused her and threatened to kick her out of his yard if she ever set foot inside of it."