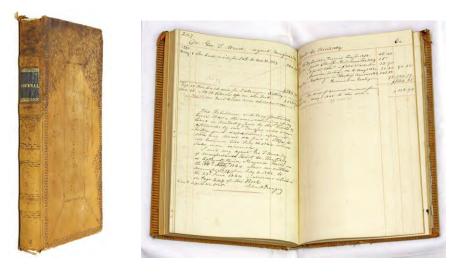

[Acct. of Money Recd. for the Estate of James Barnard, Esq. Decd. in the Office, Etc.] [And] [Acct. of Money Recd. by Isaac D. Barnard Belonging to His Late Father's Estate]. Chester, PA, February, 26 1806-August 22, 1845. Content in fine hand filling 23 pp. followed by several blank leaves, final six excised. Oblong octavo (8" x 5-/2").

Stiff marbled sewn wrappers. Moderate rubbing to exterior, some wear to spine and corners, light toning to interior. \$650.

\* James Barnard of Chester, Pennsylvania, was married to Susannah Dutton. James served as sheriff, registrar, recorder, prothonotary and clerk of the courts in Delaware County, Pennsylvania. The Barnards had eight children. The eldest son, James Day Barnard, a lawyer, died at 25, a few months after his father's death. Upon his father and brother's death, the eldest surviving male Barnard, Isaac, received, or perhaps he personally recorded, his brother's outstanding legal fees and his father's estate assets and accounts recorded in this manuscript notebook. Like his deceased elder brother, Isaac studied law and was admitted to the Pennsylvania bar in 1816, after notable service as a major in the War of 1812. He served terms in the Pennsylvania State Senate and U.S. Senate.

The accounts are notable as the first segment records all of the monies collected for various legal work performed by Isaac's older brother, James, from recording judgments, estate administration, vendue matters, for certificates for naturalization of citizenship, or for fees earned for specific cases (Gibbons v. Riley, Miles v. Adams, McElroy v. Hibbard, etc.). These accounts span 1806-1807 and suggest that the fees within must have been collected posthumously by Isaac for services performed before his brother's death. The notebook's second segment records moneys earned by the father in office, primarily for recording deeds. Again, the chronology suggests a similar scenario as the notebook's first segment. There are also several leaves of entries with much later dates recording monies received by Thomas Barnard. All accounts are clearly legible and amounts of fees charged far all legal services are provided. In all, this record provides a fine image, in microcosm, of legal costs on Pennsylvania during the early nineteenth century. Order This Item