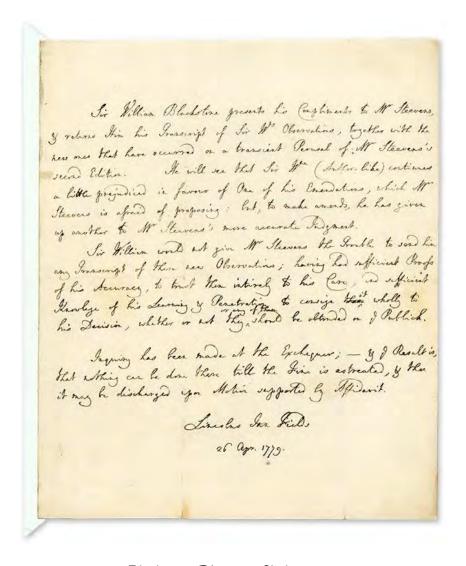

lf. Blackstone knew he was asking a favor that would deepen his obligation to Petty. Trying to discern the extent of that obligation is the final point of the letter. He asks "what may be incumbent upon me to do, or whether Your Lordship has any Commands for me: For it would be unpardonable Negligence on my Side, when my great & noble Friends have done so much for me, to let anything miscarry through a Want of Attention to the necessary Forms of Business." Discussed at length in Prest's definitive Blackstone biography, this letter offers fascinating insights into Blackstone's strategies to establish a career beyond Oxford and his efforts to master the intricacies of a client-patron relationship. Prest, William Blackstone: Law and Letters in the Eighteenth Century 180-182. Order This Item



Blackstone Discusses Shakespeare

## 5. Blackstone, Sir William. [Steevens, George (1736-1800)].

[Autograph Letter (in Third Person) to George Steevens, London, Lincoln's Inn Fields, 26 April 1779].

9-1/2" x 7-1/2" bifolium, one page of text, archival guard at inner edge. Light toning, vertical and horizontal fold lines. \$8,500.

\* Addressed to the eminent Shakespearean George Steevens, the letter discusses Blackstone's critical notes on Shakespeare, which were ultimately published the following year (after his death) in Edmund Malone's supplement to the 1778 edition of Shakespeare's plays by Samuel Johnson and George Steevens. Blackstone returns a transcription of the notes "together with the new ones that have occurred on a transient Perusal of Mr Steevens's second edition. He will