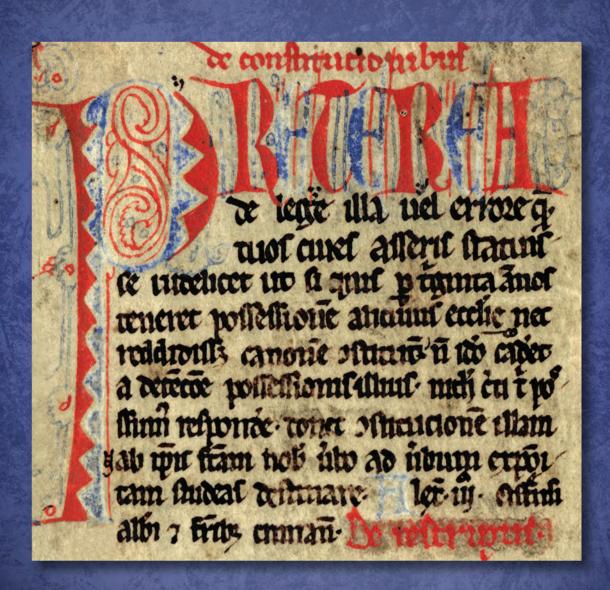

#### Nineteenth-Century Docket Book with Unusually Detailed Entries

#### 1. [Arkansas].

[Justice's Docket Book]. Stone County, Arkansas, 1873-1911. [xxvi], 412 pp. Thumb-tabbed index. Folio (13-3/4" x 8-3/4").

Reversed calf, raised bands to spine, black-stamped panels and calf panels to boards. Rubbed with considerable wear to spine and corners, a few sections lacking from boards, hinges partially cracked. Content in neat hand to approximately 325 pp., 9 related documents laid-in, a few others attached to pages. Moderate toning, occasional staining and edgewear, ink faded in a few places a few leaves excised. An interesting piece. \$1,500.

\* Situated in the Ozark Mountains of north-central Arkansas, Stone County was created in 1873 from parts of various neighboring counties. Containing unusually detailed entries, most of them before 1900, this docket is a rich chronicle of the county's earliest legal history. It contains civil and criminal matters including hearings, trials, suits, jury verdicts, judgments, awarding of damages, case continuances and dismissals, orders of attachment, writs of garnishment, orders to sell foreclosed properties, enforcement of liens, disturbing the peace, attempted murder, assault and battery, disorderly conduct and unlawful detainment of property. The entries are in the hands of various justices of the peace including W. A. Younger, J. A. Carman, J. W. Smith, J. L. Pruett, and J. A. Blair. Signatures of those same judicial officers appear throughout volume. Many entries reflect the county's predominantly agricultural economy. Others concern allegations of violence, such as "William J. Goodman [made] an attempt with a knife to take my life" and "William Ball...slapped his wife Lucinda Steel, and cussed and abused her and threatened to kick her out of his yard if she ever set foot inside of it."