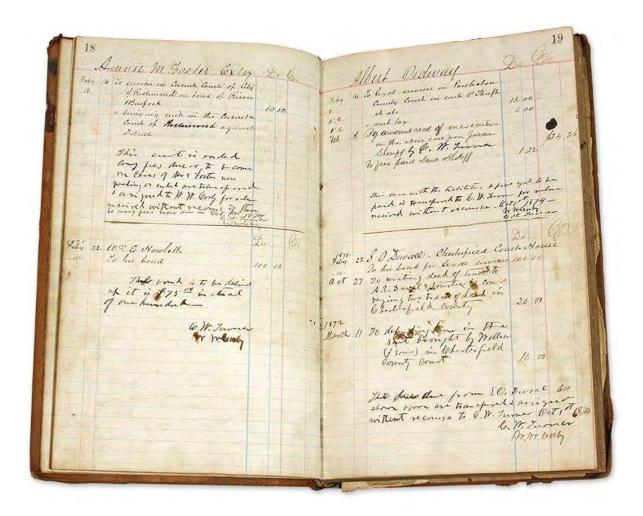

\* Situated in the Ozark Mountains of north-central Arkansas, Stone County was created in 1873 from parts of various neighboring counties. Containing unusually detailed entries, most of them before 1900, this docket is a rich chronicle of the county's earliest legal history. It contains civil and criminal matters including hearings, trials, suits, jury verdicts, judgments, awarding of damages, case continuances and dismissals, orders of attachment, writs of garnishment, orders to sell foreclosed properties, enforcement of liens, disturbing the peace, attempted murder, assault and battery, disorderly conduct and unlawful detainment of property. The entries are in the hands of various justices of the peace including W. A. Younger, J. A. Carman, J. W. Smith, J. L. Pruett, and J. A. Blair. Signatures of those same judicial officers appear throughout volume. Many entries reflect the county's predominantly agricultural economy. Others concern allegations of violence, such as "William J. Goodman [made] an attempt with a knife to take my life" and "William Ball...slapped his wife Lucinda Steel, and cussed and abused her and threatened to kick her out of his yard if she ever set foot inside of it."