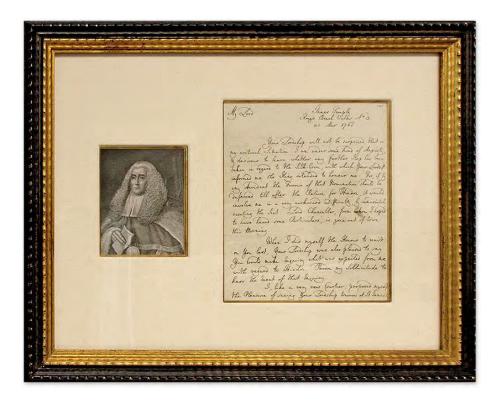

his includes an "Inventory of Stocks left including Government or United States 6 percent stocks; par value, per certificates" with significant investment amounts in the Baltimore and Frederick Town Turnpike Road, the Union Bank of Maryland, the Farmers Bank, the Bank of Columbia and other companies. Listed below this are the debts due the Estate, some dating back to 1816. Later columns of listings are of sales of materials and properties from the estate, all tallied in detail. This section ends with a final "Balance due the Estate," which lists with the five named heirs splitting the significant amount of \$59,843.14. The final pages list the general accounting lists, carrying forward to 1825 of the dissolution of the assets by date, persons involved and amounts paid.



Order This Item



Blackstone Seeks Assistance from His Patron

4. Blackstone, Sir William [1723-1780]. [Petty, Lord William, Earl of Shelburne (1737-1805)].

[Autograph Letter, Addressed to "My Lord," Signed "W. Blackstone," London, Inner Temple, March 21, 1761].

Two-page letter on single 8-3/4" x 7-1/4" sheet and 5" x 4" copperplate portrait of Blackstone (after Gainsborough) in attractively matted and glazed 19-1/2" x 15-3/4" frame, the backing has a window for viewing the second side of the letter. Light toning to letter and portrait, otherwise fine. \$6,500.

\* Better known as the Earl of Shelburne, William Petty, 1st Marquess of Lansdowne, was an Irish-born British Whig statesman. Among other offices, he was the first Home Secretary in 1782, Leader of the House of Lords in 1782-1783 and, briefly du